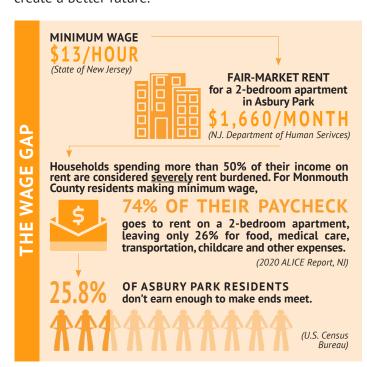

We have seen the impact of the so-called "Matthew Effect" where an initial advantage of education or life skills gives way to further advantage, while initial disadvantage begets further disadvantage. IFN is committed to ensuring that those early advantages are there for those who need them most, allowing them to create a better future.